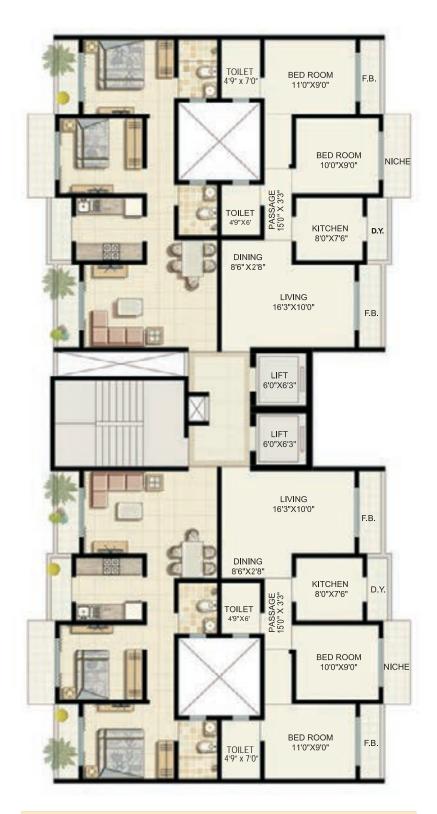

# EKTA PARKSVILLE FLOOR PLAN

| CONFIGURATION & APARTMENT NO |            |                |  |  |
|------------------------------|------------|----------------|--|--|
| LEGENDS                      | WINGS      | 2 BHK PLATINUM |  |  |
| CENTRAL PARK                 | E, H, K    | 1, 2, 3 & 4    |  |  |
| LINCOLN PARK                 | A, D       | 1, 2, 3 & 4    |  |  |
| SENTOSA PARK                 | A, B, H, K | 1, 2, 3 & 4    |  |  |