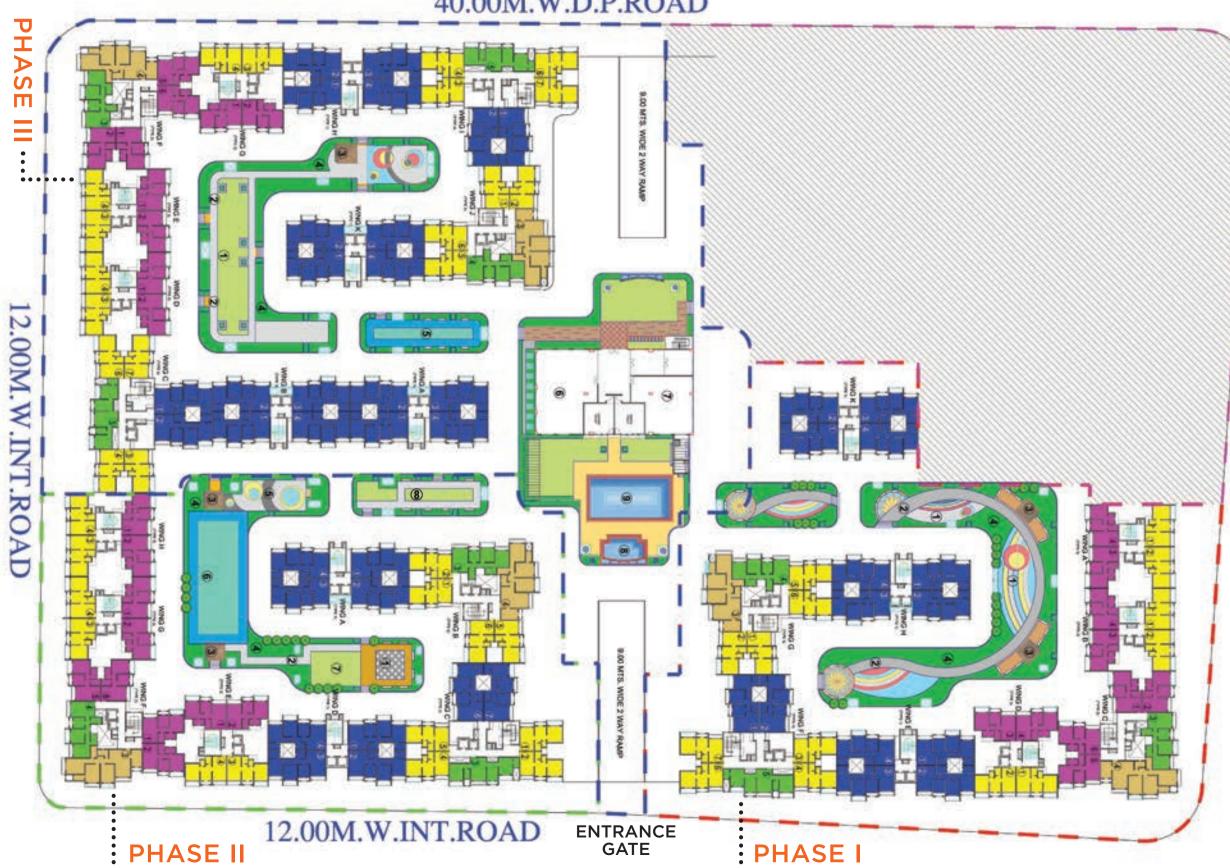

## LAYOUT AND PHASE BIFURCATION - EKTA PARKSVILLE

40.00M.W.D.P.ROAD

#### LEGEND - CENTRAL PARK (PHASE I)

- 1 CHILDREN'S PLAY AREA
- 2 JOGGING TRACK
- 3 GAZEBO
- 4 SHRUB BED

#### LEGEND - LINCOLN PARK (PHASE II)

- 1 CHESS BOARD
- 2 JOGGING TRACK
- 3 GAZEBO
- 4 SHRUB BED
- 5 OUTDOOR PLAY AREA WITH PLAY EQUIPMENTS
- 6 MULTI-PURPOSE COURT
- 7 OPEN GYM
- 8 OPEN LAWN

#### LEGEND - SENTOSA PARK (PHASE III)

- PARTY LAWN
- 2 JOGGING TRACK
- 3 GAZEBO
- 4 SHRUB BED
- 5 NET CRICKET
- 6 MULTI-PURPOSE HALL/ GAMES ROOM
- 7 CLUBHOUSE
- 8 KIDS POOL
- 9 SWIMMING POOL