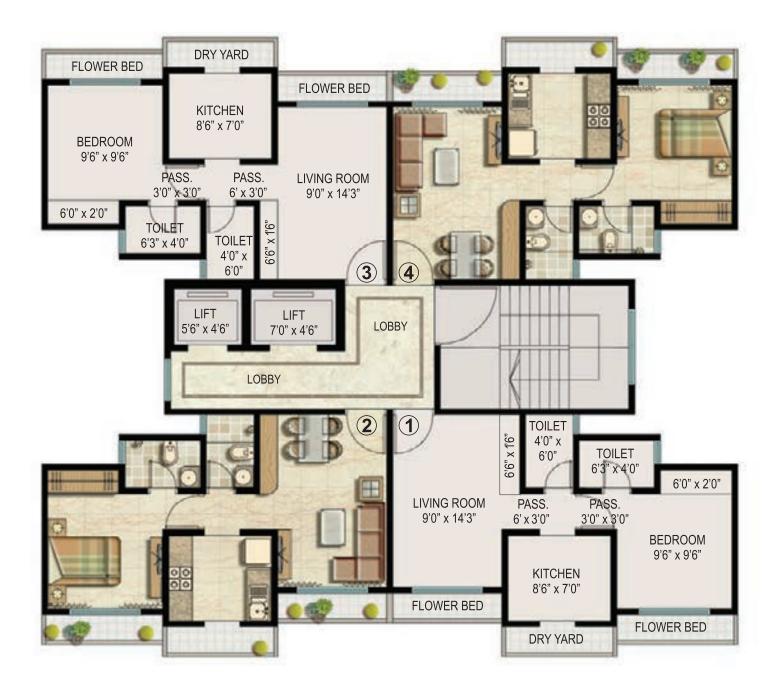

# EKTA PARKSVILLE FLOOR PLANS

| CONFIGURATION & APARTMENT NO. |       |                                             |   |   |  |
|-------------------------------|-------|---------------------------------------------|---|---|--|
| LEGENDS                       | WINGS | 1 BHK PLATINUM 2 BHK CLASSIC 3 BHK PLATINUM |   |   |  |
| CENTRAL PARK                  | С     | 1, 2, 5 & 6                                 | 3 | 4 |  |
| LINCOLN PARK                  | F     | 1, 2, 5 & 6                                 | 4 | 3 |  |
| SENTOSA PARK                  | F     | 1, 2, 5 & 6                                 | 3 | 4 |  |

| CONFIGURATION & APARTMENT NO. |         |                |       |  |
|-------------------------------|---------|----------------|-------|--|
| LEGENDS                       | WINGS   | 1 BHK PLATINUM |       |  |
| CENTRAL PARK                  | A, B, D | 1 & 2          | 3 & 4 |  |
| LINCOLN PARK                  | E, G, H | 3 & 4          | 1 & 2 |  |
| SENTOSA PARK                  | G, E, D | 3 & 4          | 1 & 2 |  |

# EKTA PARKSVILLE FLOOR PLANS

| CONFIGURATION & APARTMENT NO. |       |                                              |   |       |  |
|-------------------------------|-------|----------------------------------------------|---|-------|--|
| LEGENDS                       | WINGS | GS 1 BHK CLASSIC 2 BHK CLASSIC 2 BHK PLATINU |   |       |  |
| CENTRAL PARK                  | F     | 3, 4, 6 & 7                                  | 5 | 1 & 2 |  |
| LINCOLN PARK                  | С     | 1, 2, 4 & 5                                  | 3 | 6&7   |  |
| SENTOSA PARK                  | C, I  | 3, 4, 6 & 7                                  | 5 | 1 & 2 |  |

| CONFIGURATION & APARTMENT NO. |       |               |               |                |  |
|-------------------------------|-------|---------------|---------------|----------------|--|
| LEGENDS                       | WINGS | 1 BHK CLASSIC | 2 BHK CLASSIC | 3 BHK PLATINUM |  |
| CENTRAL PARK                  | G     | 1, 2, 5 & 6   | 4             | 3              |  |
| LINCOLN PARK                  | В     | 1, 2, 5 & 6   | 3             | 4              |  |
| SENTOSA PARK                  | J     | 1, 2, 5 & 6   | 4             | 3              |  |

# EKTA PARKSVILLE FLOOR PLAN

| CONFIGURATION & APARTMENT NO |            |                |  |  |
|------------------------------|------------|----------------|--|--|
| LEGENDS                      | WINGS      | 2 BHK PLATINUM |  |  |
| CENTRAL PARK                 | E, H, K    | 1, 2, 3 & 4    |  |  |
| LINCOLN PARK                 | A, D       | 1, 2, 3 & 4    |  |  |
| SENTOSA PARK                 | A, B, H, K | 1, 2, 3 & 4    |  |  |