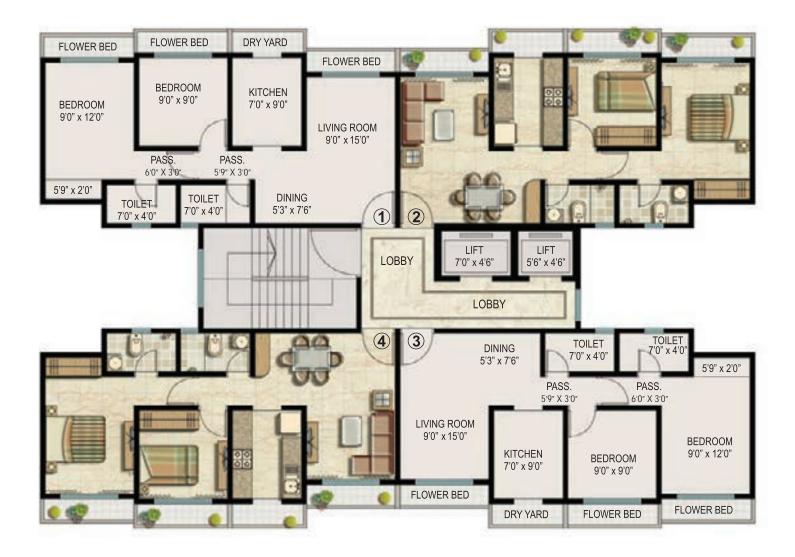

# EKTA PARKSVILLE FLOOR PLANS

| CONFIGURATION & APARTMENT NO. |       |                                             |   |   |  |
|-------------------------------|-------|---------------------------------------------|---|---|--|
| LEGENDS                       | WINGS | 1 BHK PLATINUM 2 BHK CLASSIC 3 BHK PLATINUM |   |   |  |
| CENTRAL PARK                  | С     | 1, 2, 5 & 6                                 | 3 | 4 |  |
| LINCOLN PARK                  | F     | 1, 2, 5 & 6                                 | 4 | 3 |  |
| SENTOSA PARK                  | F     | 1, 2, 5 & 6                                 | 3 | 4 |  |

| CONFIGURATION & APARTMENT NO. |         |                |       |  |
|-------------------------------|---------|----------------|-------|--|
| LEGENDS                       | WINGS   | 1 BHK PLATINUM |       |  |
| CENTRAL PARK                  | A, B, D | 1 & 2          | 3 & 4 |  |
| LINCOLN PARK                  | E, G, H | 3 & 4          | 1 & 2 |  |
| SENTOSA PARK                  | G, E, D | 3 & 4          | 1 & 2 |  |

# EKTA PARKSVILLE FLOOR PLANS

| CONFIGURATION & APARTMENT NO. |       |                                              |   |       |  |
|-------------------------------|-------|----------------------------------------------|---|-------|--|
| LEGENDS                       | WINGS | GS 1 BHK CLASSIC 2 BHK CLASSIC 2 BHK PLATINU |   |       |  |
| CENTRAL PARK                  | F     | 3, 4, 6 & 7                                  | 5 | 1 & 2 |  |
| LINCOLN PARK                  | С     | 1, 2, 4 & 5                                  | 3 | 6&7   |  |
| SENTOSA PARK                  | C, I  | 3, 4, 6 & 7                                  | 5 | 1 & 2 |  |

| CONFIGURATION & APARTMENT NO. |       |               |               |                |  |
|-------------------------------|-------|---------------|---------------|----------------|--|
| LEGENDS                       | WINGS | 1 BHK CLASSIC | 2 BHK CLASSIC | 3 BHK PLATINUM |  |
| CENTRAL PARK                  | G     | 1, 2, 5 & 6   | 4             | 3              |  |
| LINCOLN PARK                  | В     | 1, 2, 5 & 6   | 3             | 4              |  |
| SENTOSA PARK                  | J     | 1, 2, 5 & 6   | 4             | 3              |  |

# EKTA PARKSVILLE FLOOR PLAN

| CONFIGURATION & APARTMENT NO |            |                |  |  |
|------------------------------|------------|----------------|--|--|
| LEGENDS                      | WINGS      | 2 BHK PLATINUM |  |  |
| CENTRAL PARK                 | E, H, K    | 1, 2, 3 & 4    |  |  |
| LINCOLN PARK                 | A, D       | 1, 2, 3 & 4    |  |  |
| SENTOSA PARK                 | A, B, H, K | 1, 2, 3 & 4    |  |  |