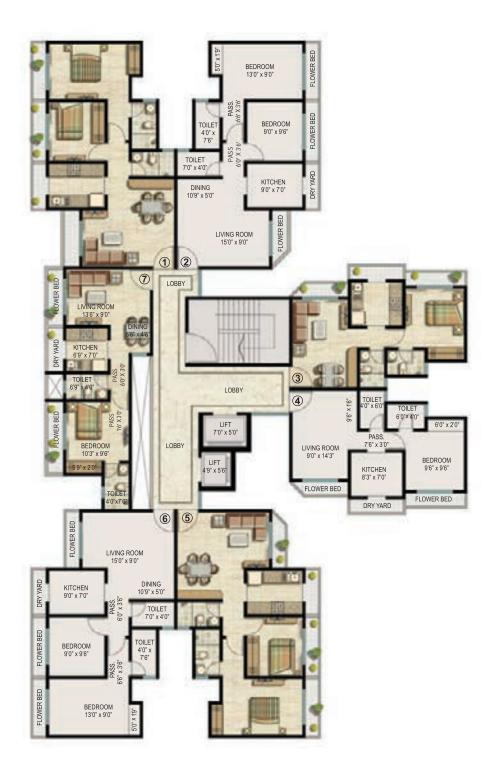

# EKTA PARKSVILLE FLOOR PLANS

| CONFIGURATION & APARTMENT NO. |       |                                             |   |   |  |
|-------------------------------|-------|---------------------------------------------|---|---|--|
| LEGENDS                       | WINGS | 1 BHK PLATINUM 2 BHK CLASSIC 3 BHK PLATINUM |   |   |  |
| CENTRAL PARK                  | С     | 1, 2, 5 & 6                                 | 3 | 4 |  |
| LINCOLN PARK                  | F     | 1, 2, 5 & 6                                 | 4 | 3 |  |
| SENTOSA PARK                  | F     | 1, 2, 5 & 6                                 | 3 | 4 |  |

| CONFIGURATION & APARTMENT NO. |         |                |       |  |
|-------------------------------|---------|----------------|-------|--|
| LEGENDS                       | WINGS   | 1 BHK PLATINUM |       |  |
| CENTRAL PARK                  | A, B, D | 1 & 2          | 3 & 4 |  |
| LINCOLN PARK                  | E, G, H | 3 & 4          | 1 & 2 |  |
| SENTOSA PARK                  | G, E, D | 3 & 4          | 1 & 2 |  |

# EKTA PARKSVILLE FLOOR PLANS

| CONFIGURATION & APARTMENT NO. |       |                                              |   |       |  |
|-------------------------------|-------|----------------------------------------------|---|-------|--|
| LEGENDS                       | WINGS | GS 1 BHK CLASSIC 2 BHK CLASSIC 2 BHK PLATINU |   |       |  |
| CENTRAL PARK                  | F     | 3, 4, 6 & 7                                  | 5 | 1 & 2 |  |
| LINCOLN PARK                  | С     | 1, 2, 4 & 5                                  | 3 | 6&7   |  |
| SENTOSA PARK                  | C, I  | 3, 4, 6 & 7                                  | 5 | 1 & 2 |  |

| CONFIGURATION & APARTMENT NO. |       |               |               |                |  |
|-------------------------------|-------|---------------|---------------|----------------|--|
| LEGENDS                       | WINGS | 1 BHK CLASSIC | 2 BHK CLASSIC | 3 BHK PLATINUM |  |
| CENTRAL PARK                  | G     | 1, 2, 5 & 6   | 4             | 3              |  |
| LINCOLN PARK                  | В     | 1, 2, 5 & 6   | 3             | 4              |  |
| SENTOSA PARK                  | J     | 1, 2, 5 & 6   | 4             | 3              |  |

# EKTA PARKSVILLE FLOOR PLAN

| CONFIGURATION & APARTMENT NO |            |                |  |  |
|------------------------------|------------|----------------|--|--|
| LEGENDS                      | WINGS      | 2 BHK PLATINUM |  |  |
| CENTRAL PARK                 | E, H, K    | 1, 2, 3 & 4    |  |  |
| LINCOLN PARK                 | A, D       | 1, 2, 3 & 4    |  |  |
| SENTOSA PARK                 | A, B, H, K | 1, 2, 3 & 4    |  |  |