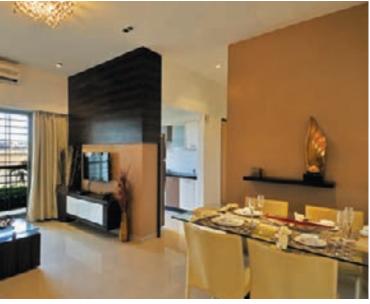

## INTERNAL AMENITIES

Living Room & Bedroom: Mirror Finished Granite / Vitrified Flooring Additional Security Door Grand Entrance Door

 Plastered smooth finish with OBD paint and POP cornices in living room Intercom Facility