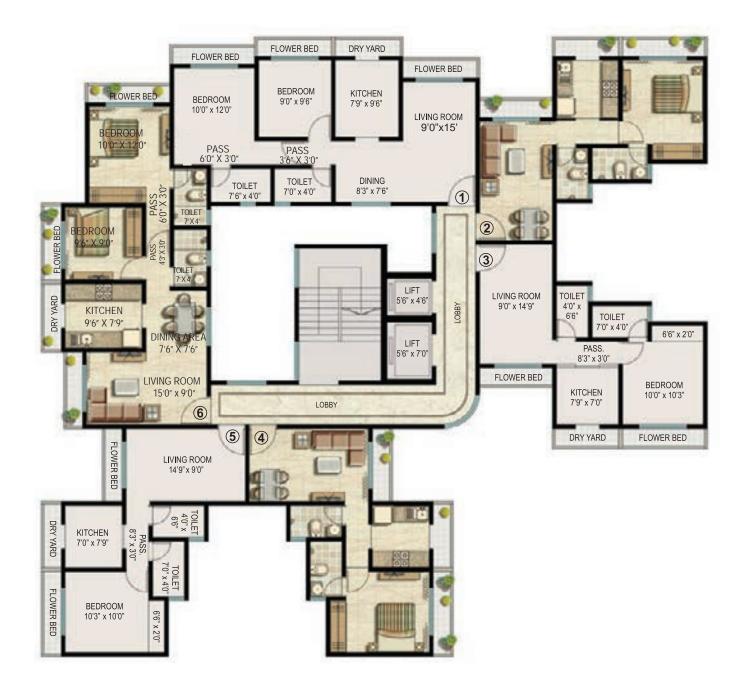

# BROOKLYN PARK FLOOR PLANS

| BROOKLYN PARK (EHPL) – WING C    |       |             |  |
|----------------------------------|-------|-------------|--|
| TYPE CONFIGURATION APARTMENT NO. |       |             |  |
| PLATINUM                         | 1 BHK | 3, 6 & 7    |  |
| PLATINUM                         | 2 BHK | 1, 2, 4 & 5 |  |

| BROOKLYN PARK (EHPL) – WING B    |       |             |  |
|----------------------------------|-------|-------------|--|
| TYPE CONFIGURATION APARTMENT NO. |       |             |  |
| PLATINUM 1 BHK                   |       | 1, 2, 7 & 8 |  |
| PLATINUM                         | 2 BHK | 3, 4, 5 & 6 |  |

# BROOKLYN PARK WING: A

| TYPE     | CONFIGURATION | APARTMENT NO. |  |
|----------|---------------|---------------|--|
| PLATINUM | 2 BHK         | 1, 2, 3 & 4   |  |

# BROOKLYN PARK WING: B

| TYPE     | CONFIGURATION | APARTMENT NO. |  |
|----------|---------------|---------------|--|
| PLATINUM | 2 BHK         | 1, 2, 3 & 4   |  |

# BROOKLYN PARK WING: C

| TYPE     | CONFIGURATION | APARTMENT NO. |
|----------|---------------|---------------|
| PLATINUM | 2 BHK         | 1&6           |
| PLATINUM | 1 BHK         | 2, 3, 4 & 5   |

# BROOKLYN PARK WING: D & H

| TYPE     | CONFIGURATION | APARTMENT NO. |
|----------|---------------|---------------|
| PLATINUM | 2 BHK         | 1, 2, 5 & 6   |
| PLATINUM | 1 BHK         | 3, 4 & 7      |

# BROOKLYN PARK WING: E

| TYPE     | CONFIGURATION | APARTMENT NO. |
|----------|---------------|---------------|
| PLATINUM | 2 BHK         | 1 & 4         |
| PLATINUM | 1 BHK         | 2 & 3         |

# BROOKLYN PARK WING: F & I

| TYPE     | CONFIGURATION | APARTMENT NO. |  |
|----------|---------------|---------------|--|
| PLATINUM | 1 BHK         | 1, 2, 3 & 4   |  |