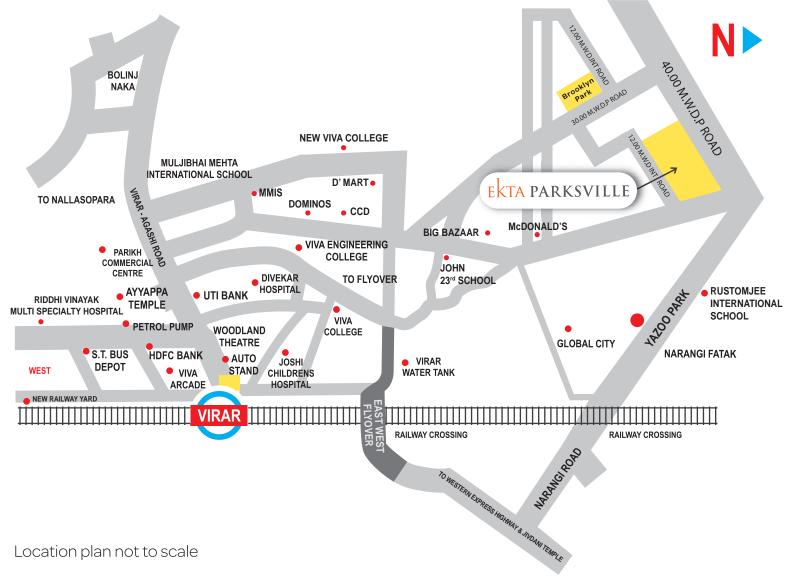

# LOCATION MAP

# DISTANCE CHART

- Virar Railway Station 1.9 Km
- Western Express Highway 10.8 Km
- Supermarkets: D-MART / Reliance Fresh 1.4 Km
- NEW VIVA College 1.6 Km
- Rustomjee Cambridge International High School & Junior College 1 Km
- Riddhi Vinayak Multi Specialty Hospital 3.7 Km
- Jivdani Mata Temple 4.2 Km
- Holy Spirit Church 5.7 Km
- Jama Masjid 2.5 Km
- Arnala Beach 10.5 Km
- Yazoo Park 0.5 Km
- Great Escape Water Park 18.5 Km