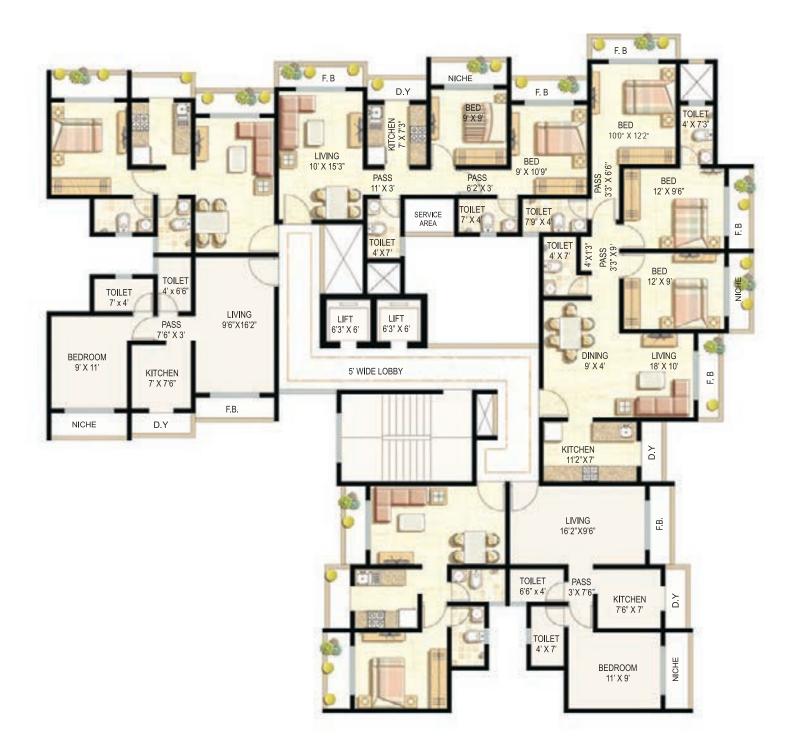

# BROOKLYN PARK FLOOR PLANS

| BROOKLYN PARK (EHPL) – WING C    |       |             |  |
|----------------------------------|-------|-------------|--|
| TYPE CONFIGURATION APARTMENT NO. |       |             |  |
| PLATINUM                         | 1 BHK | 3, 6 & 7    |  |
| PLATINUM                         | 2 BHK | 1, 2, 4 & 5 |  |

| BROOKLYN PARK (EHPL) – WING B    |       |             |  |
|----------------------------------|-------|-------------|--|
| TYPE CONFIGURATION APARTMENT NO. |       |             |  |
| PLATINUM 1 BHK                   |       | 1, 2, 7 & 8 |  |
| PLATINUM                         | 2 BHK | 3, 4, 5 & 6 |  |

# BROOKLYN PARK WING: A

| TYPE     | CONFIGURATION | APARTMENT NO. |  |
|----------|---------------|---------------|--|
| PLATINUM | 2 BHK         | 1, 2, 3 & 4   |  |

# BROOKLYN PARK WING: B

| TYPE     | CONFIGURATION | APARTMENT NO. |  |
|----------|---------------|---------------|--|
| PLATINUM | 2 BHK         | 1, 2, 3 & 4   |  |

# BROOKLYN PARK WING: C

| TYPE     | CONFIGURATION | APARTMENT NO. |
|----------|---------------|---------------|
| PLATINUM | 2 BHK         | 1&6           |
| PLATINUM | 1 BHK         | 2, 3, 4 & 5   |

# BROOKLYN PARK WING: D & H

| TYPE     | CONFIGURATION | APARTMENT NO. |
|----------|---------------|---------------|
| PLATINUM | 2 BHK         | 1, 2, 5 & 6   |
| PLATINUM | 1 BHK         | 3, 4 & 7      |

# BROOKLYN PARK WING: E

| TYPE     | CONFIGURATION | APARTMENT NO. |
|----------|---------------|---------------|
| PLATINUM | 2 BHK         | 1 & 4         |
| PLATINUM | 1 BHK         | 2 & 3         |

# BROOKLYN PARK WING: F & I

| TYPE     | CONFIGURATION | APARTMENT NO. |  |
|----------|---------------|---------------|--|
| PLATINUM | 1 BHK         | 1, 2, 3 & 4   |  |