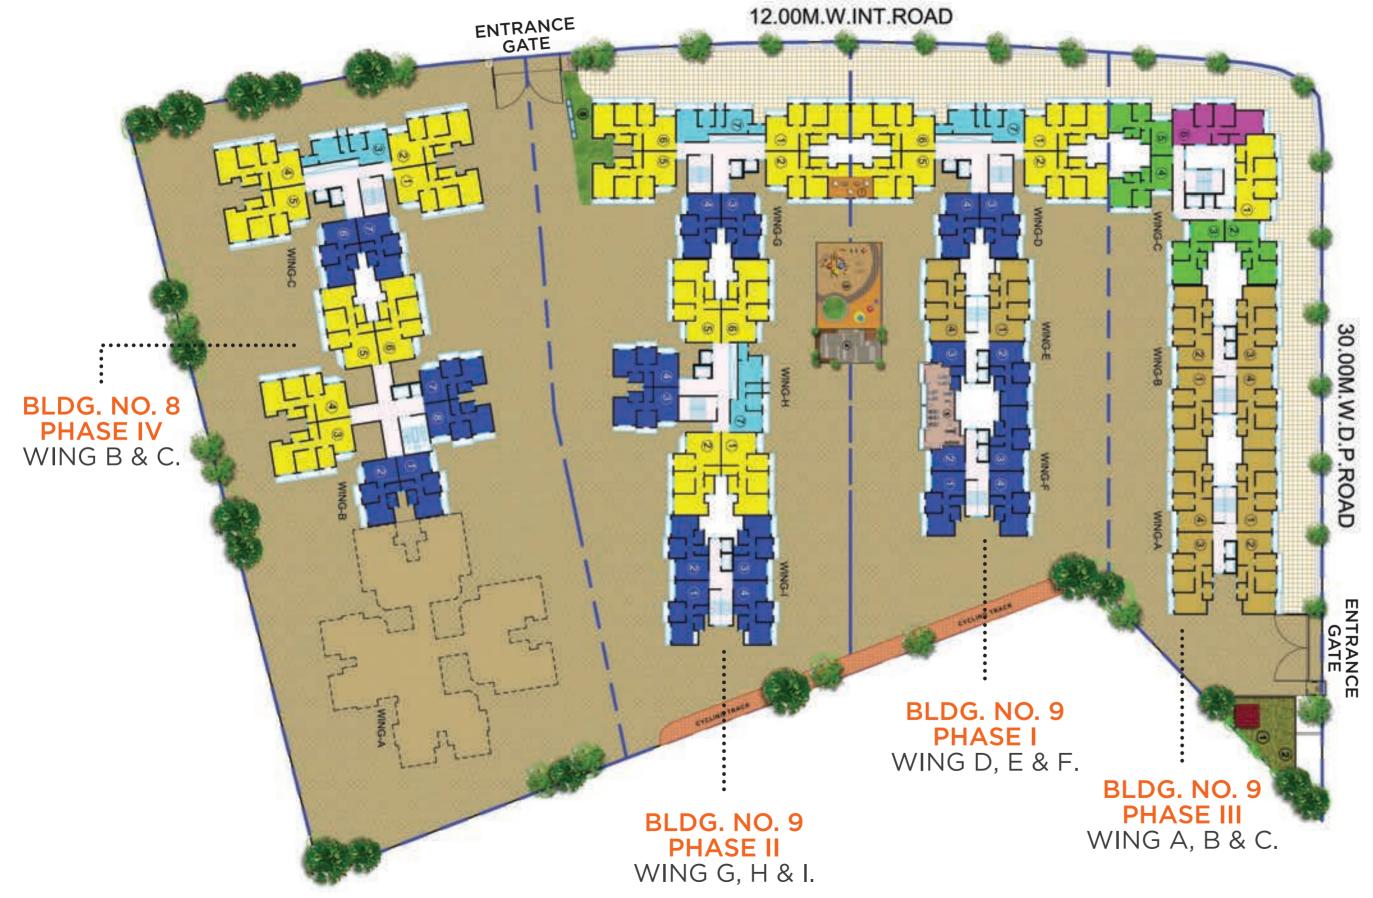

## LAYOUT AND PHASE BIFURCATION - EKTA PARKSVILLE

40.00M.W.D.P.ROAD

### LAYOUT AND PHASE BIFURCATION - BROOKLYN PARK

#### LEGEND - BROOKLYN PARK (PHASE IV)

- GAZEBO
- 2 LAWN
- CHILDREN'S PLAY AREA 3
- 4 SENIOR CITIZEN AREA
- GYMNASIUM 5
- 6 FOUNTAIN
- 7 CHESS AND CAROOM

Maha RERA Registration No.: PHASE I - Wing D,E,F - P99000000134

**PHASE II -** Wing G,H,I - P99000000110

**PHASE III -** Wing A,B,C - P99000000148

**PHASE IV -** Wing B & C - P99000000417

Shot on location

Shot on location