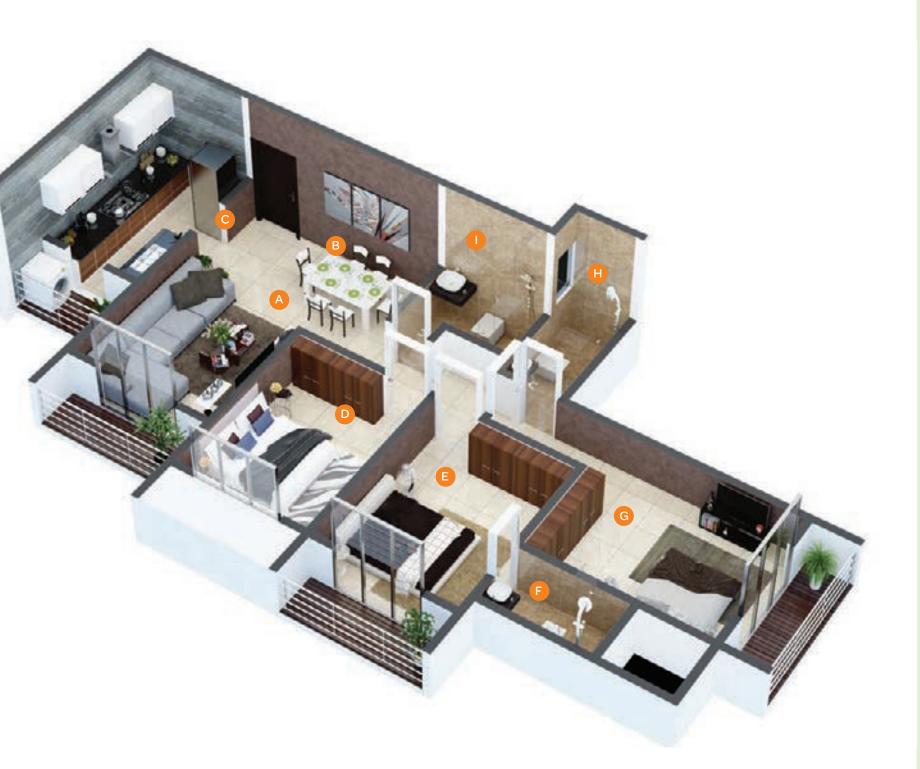

# 3 BHK ISO VIEW

A: Living Room B: Dining C: Kitchen D: Bedroom E: Master Bedroom F: Master Bathroom G: Guest Bedroom H: Washroom I: Bathroom