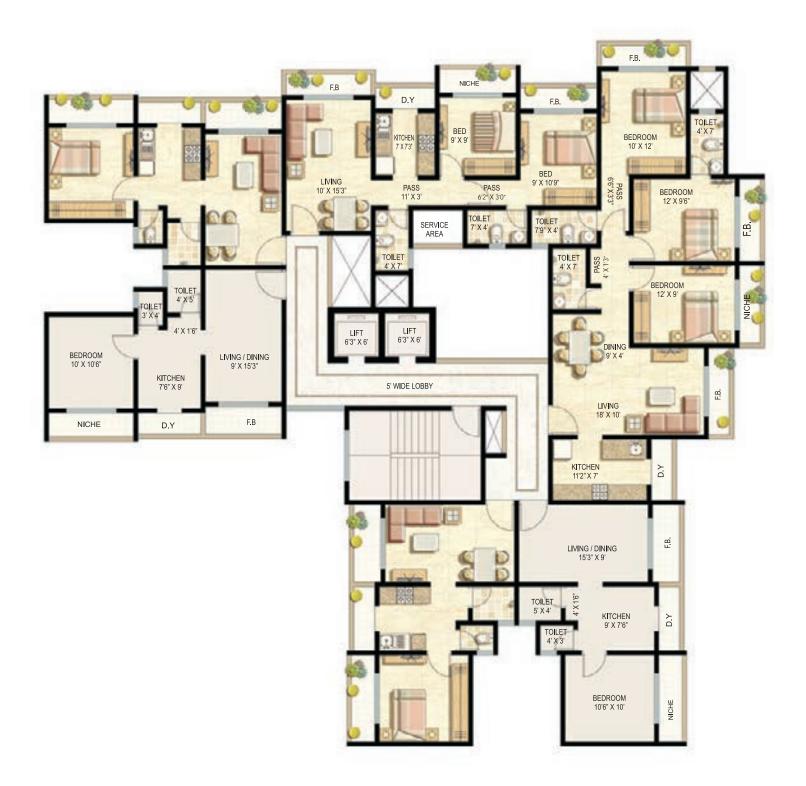

# EKTA PARKSVILLE FLOOR PLANS

| CONFIGURATION & APARTMENT NO. |       |                                              |   |       |  |
|-------------------------------|-------|----------------------------------------------|---|-------|--|
| LEGENDS                       | WINGS | GS 1 BHK CLASSIC 2 BHK CLASSIC 2 BHK PLATINU |   |       |  |
| CENTRAL PARK                  | F     | 3, 4, 6 & 7                                  | 5 | 1 & 2 |  |
| LINCOLN PARK                  | С     | 1, 2, 4 & 5                                  | 3 | 6&7   |  |
| SENTOSA PARK                  | C, I  | 3, 4, 6 & 7                                  | 5 | 1 & 2 |  |

| CONFIGURATION & APARTMENT NO. |       |               |               |                |  |
|-------------------------------|-------|---------------|---------------|----------------|--|
| LEGENDS                       | WINGS | 1 BHK CLASSIC | 2 BHK CLASSIC | 3 BHK PLATINUM |  |
| CENTRAL PARK                  | G     | 1, 2, 5 & 6   | 4             | 3              |  |
| LINCOLN PARK                  | В     | 1, 2, 5 & 6   | 3             | 4              |  |
| SENTOSA PARK                  | J     | 1, 2, 5 & 6   | 4             | 3              |  |