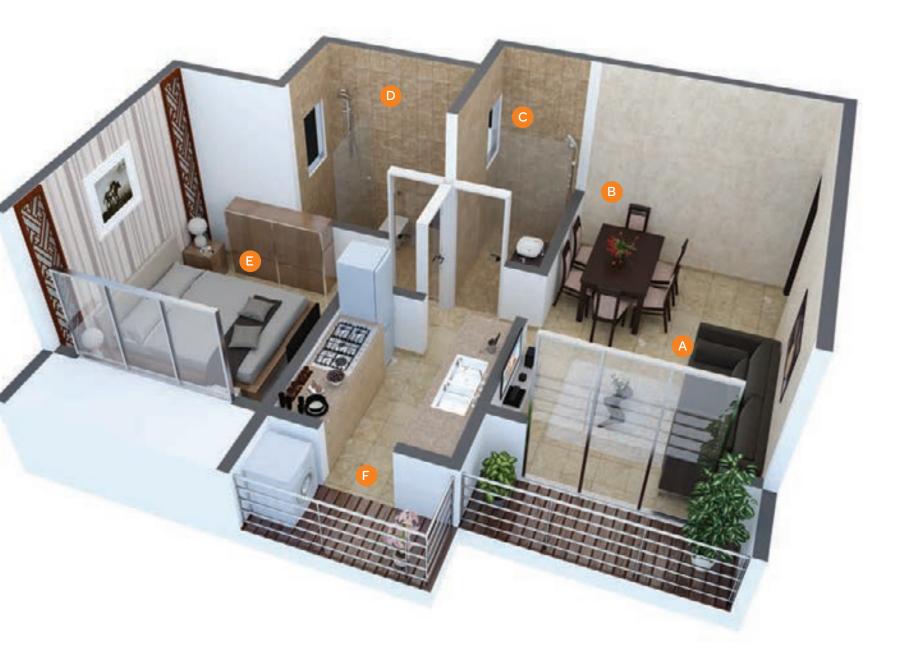

# 1 BHK ISO VIEW

A: Living Room B: Dining C: Washroom D: Bathroom E: Bedroom F: Kitchen

A: Living Room B: Dining C: Washroom D: Bathroom E: Master Bedroom F: Guest Bedroom G: Kitchen