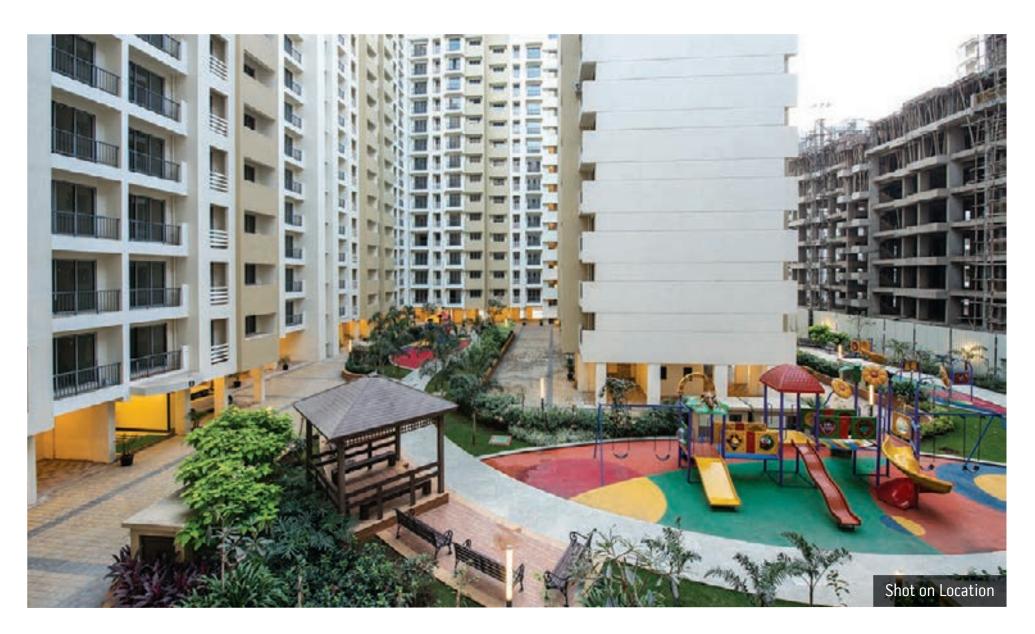

# ONE LARGE LIFESTYLE PROJECT. FOUR BEAUTIFULLY THEMED RESIDENTIAL CLUSTERS.

Each of the four grand parks at EKTA Parksville are designed around a specific theme to meet unique needs. Central Park, which comes with a gazebo for relaxation. Lincoln Park, which has a basketball court and chess board for sport enthusiasts. Sentosa Park, that comes with a jogging track, and finally Brooklyn Park comes with a play area where children can play together and have fun. All these parks also have the finest amenities and luxuries to deliver a lifestyle experience like no other.

So, pick your theme. And choose your residence.

| PHASES                                      | WING                 | RERA REGISTRATION NO. |
|---------------------------------------------|----------------------|-----------------------|
| EKTA PARKSVILLE PHASE I<br>(CENTRAL PARK)   | A TO H & K           | P99000000116          |
| EKTA PARKSVILLE PHASE II<br>(LINCOLN PARK)  | А ТО Н               | P99000000115          |
| EKTA PARKSVILLE PHASE III<br>(SENTOSA PARK) | А ТО К               | P99000000109          |
| BROOKLYN PARK PHASE I                       | BLDG. NO. 9 D, E & F | P9900000134           |
| BROOKLYN PARK PHASE II                      | BLDG. NO. 9 G, H & I | P99000000110          |
| BROOKLYN PARK PHASE III                     | BLDG. NO. 9 A, B & C | P99000000148          |
| BROOKLYN PARK PHASE IV                      | BLDG. NO. 8 B & C    | P99000000417          |