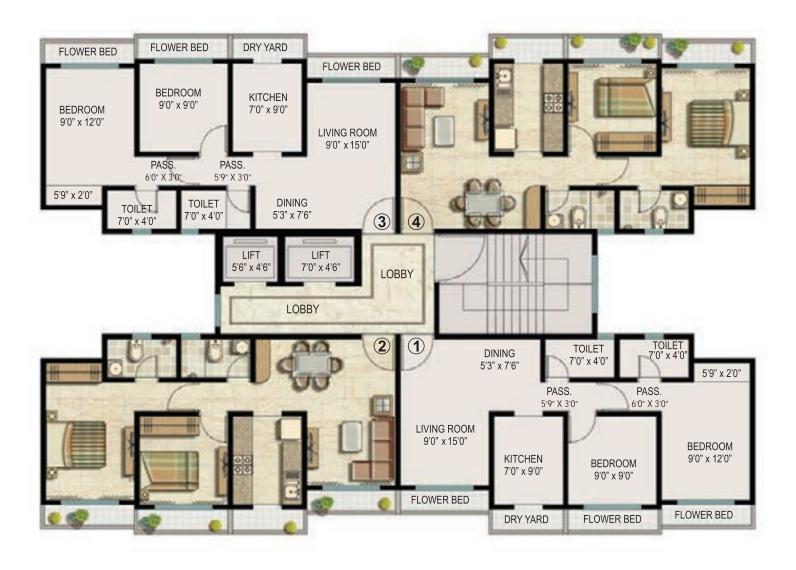

# EKTA PARKSVILLE FLOOR PLANS

| CONFIGURATION & APARTMENT NO. |       |                                             |   |   |  |
|-------------------------------|-------|---------------------------------------------|---|---|--|
| LEGENDS                       | WINGS | 1 BHK PLATINUM 2 BHK CLASSIC 3 BHK PLATINUM |   |   |  |
| CENTRAL PARK                  | С     | 1, 2, 5 & 6                                 | 3 | 4 |  |
| LINCOLN PARK                  | F     | 1, 2, 5 & 6                                 | 4 | 3 |  |
| SENTOSA PARK                  | F     | 1, 2, 5 & 6                                 | 3 | 4 |  |

| CONFIGURATION & APARTMENT NO. |         |                |       |  |
|-------------------------------|---------|----------------|-------|--|
| LEGENDS                       | WINGS   | 1 BHK PLATINUM |       |  |
| CENTRAL PARK                  | A, B, D | 1 & 2          | 3 & 4 |  |
| LINCOLN PARK                  | E, G, H | 3 & 4          | 1 & 2 |  |
| SENTOSA PARK                  | G, E, D | 3 & 4          | 1 & 2 |  |

# EKTA PARKSVILLE FLOOR PLANS

| CONFIGURATION & APARTMENT NO. |       |                                              |   |       |  |
|-------------------------------|-------|----------------------------------------------|---|-------|--|
| LEGENDS                       | WINGS | GS 1 BHK CLASSIC 2 BHK CLASSIC 2 BHK PLATINU |   |       |  |
| CENTRAL PARK                  | F     | 3, 4, 6 & 7                                  | 5 | 1 & 2 |  |
| LINCOLN PARK                  | С     | 1, 2, 4 & 5                                  | 3 | 6&7   |  |
| SENTOSA PARK                  | C, I  | 3, 4, 6 & 7                                  | 5 | 1 & 2 |  |

| CONFIGURATION & APARTMENT NO. |       |               |               |                |  |
|-------------------------------|-------|---------------|---------------|----------------|--|
| LEGENDS                       | WINGS | 1 BHK CLASSIC | 2 BHK CLASSIC | 3 BHK PLATINUM |  |
| CENTRAL PARK                  | G     | 1, 2, 5 & 6   | 4             | 3              |  |
| LINCOLN PARK                  | В     | 1, 2, 5 & 6   | 3             | 4              |  |
| SENTOSA PARK                  | J     | 1, 2, 5 & 6   | 4             | 3              |  |

# EKTA PARKSVILLE FLOOR PLAN

| CONFIGURATION & APARTMENT NO |            |                |  |  |
|------------------------------|------------|----------------|--|--|
| LEGENDS                      | WINGS      | 2 BHK PLATINUM |  |  |
| CENTRAL PARK                 | E, H, K    | 1, 2, 3 & 4    |  |  |
| LINCOLN PARK                 | A, D       | 1, 2, 3 & 4    |  |  |
| SENTOSA PARK                 | A, B, H, K | 1, 2, 3 & 4    |  |  |