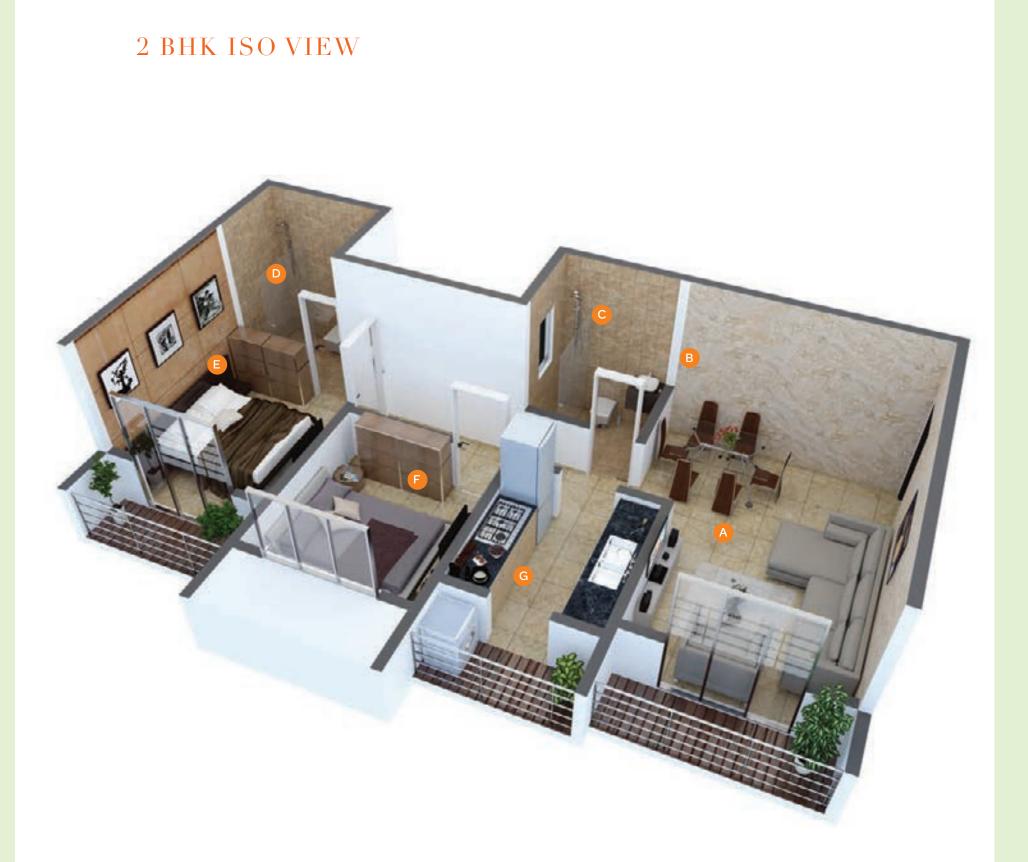

# 1 BHK ISO VIEW

A: Living Room B: Dining C: Washroom D: Bathroom E: Bedroom F: Kitchen

A: Living Room B: Dining C: Washroom D: Bathroom E: Master Bedroom F: Guest Bedroom G: Kitchen