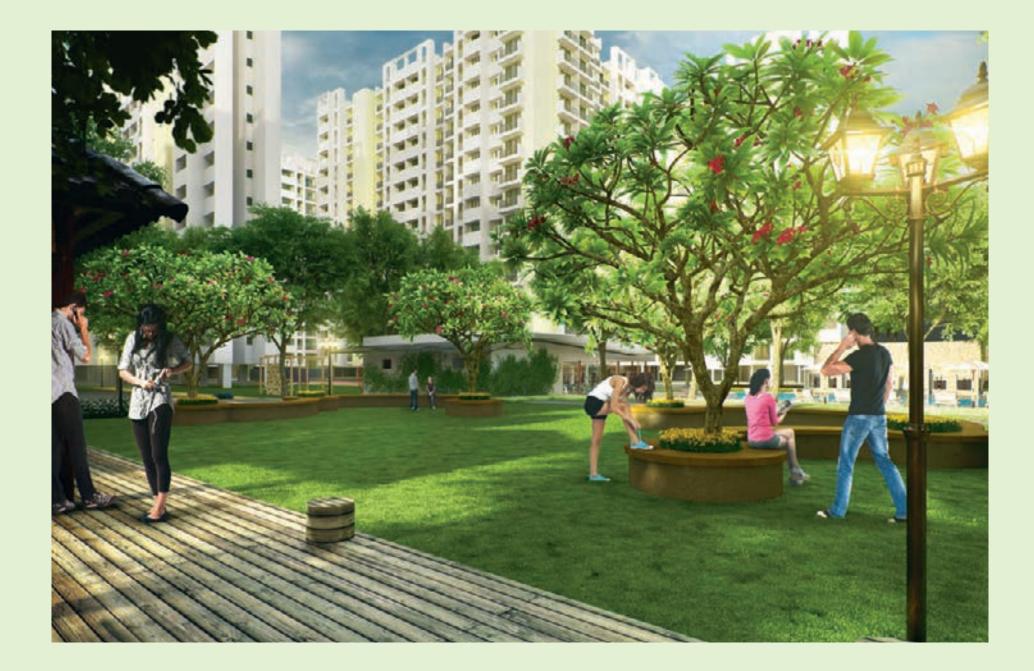

# PRESENTING THE BIG CITY LIFE, IN A CITY LARGER THAN LIFE.

A beautiful blend of large open spaces and thoughtfully planned living spaces, EKTA Parksville enhances Virar's extraordinary big city life with its own set of phenomenal luxuries.

# ONE LARGE LIFESTYLE PROJECT. FOUR BEAUTIFULLY THEMED RESIDENTIAL CLUSTERS.

Each of the four grand parks at EKTA Parksville are designed around a specific theme to meet unique needs. Central Park, which comes with a gazebo for relaxation. Lincoln Park, which has a basketball court and chess board for sport enthusiasts. Sentosa Park, that comes with a jogging track, and finally Brooklyn Park comes with a play area where children can play together and have fun. All these parks also have the finest amenities and luxuries to deliver a lifestyle experience like no other.