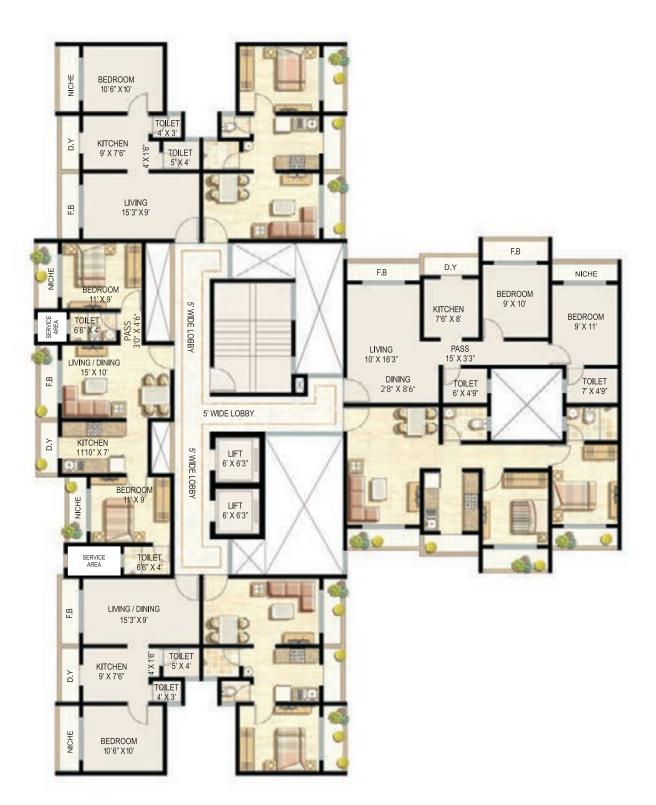

# EKTA PARKSVILLE FLOOR PLANS

| CONFIGURATION & APARTMENT NO. |       |                                             |   |   |  |
|-------------------------------|-------|---------------------------------------------|---|---|--|
| LEGENDS                       | WINGS | 1 BHK PLATINUM 2 BHK CLASSIC 3 BHK PLATINUM |   |   |  |
| CENTRAL PARK                  | С     | 1, 2, 5 & 6                                 | 3 | 4 |  |
| LINCOLN PARK                  | F     | 1, 2, 5 & 6                                 | 4 | 3 |  |
| SENTOSA PARK                  | F     | 1, 2, 5 & 6                                 | 3 | 4 |  |

| CONFIGURATION & APARTMENT NO. |         |                |       |  |
|-------------------------------|---------|----------------|-------|--|
| LEGENDS                       | WINGS   | 1 BHK PLATINUM |       |  |
| CENTRAL PARK                  | A, B, D | 1 & 2          | 3 & 4 |  |
| LINCOLN PARK                  | E, G, H | 3 & 4          | 1 & 2 |  |
| SENTOSA PARK                  | G, E, D | 3 & 4          | 1 & 2 |  |