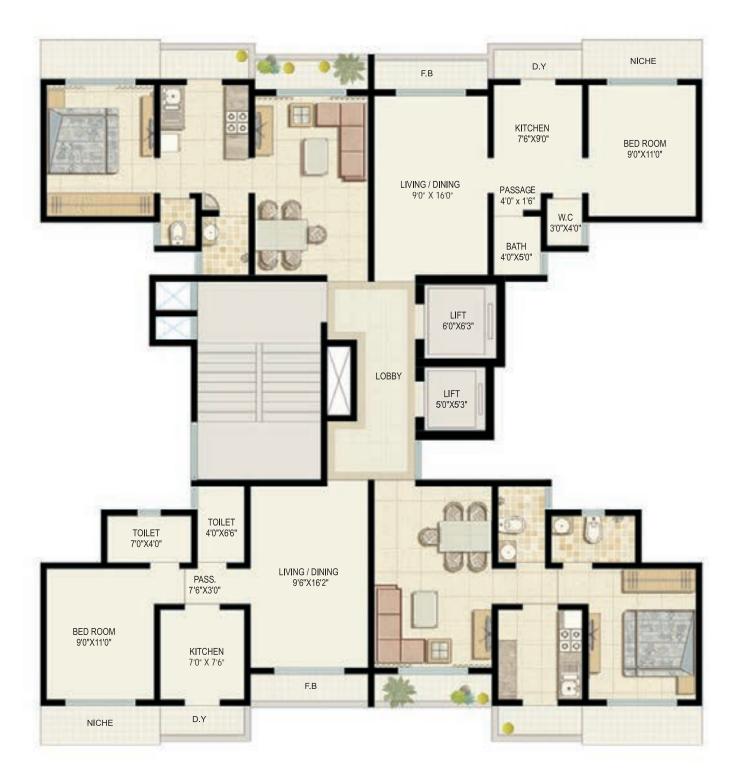

# BROOKLYN PARK FLOOR PLANS

| BROOKLYN PARK (EHPL) – WING C    |       |             |  |
|----------------------------------|-------|-------------|--|
| TYPE CONFIGURATION APARTMENT NO. |       |             |  |
| PLATINUM                         | 1 BHK | 3, 6 & 7    |  |
| PLATINUM                         | 2 BHK | 1, 2, 4 & 5 |  |

| BROOKLYN PARK (EHPL) – WING B    |       |             |  |
|----------------------------------|-------|-------------|--|
| TYPE CONFIGURATION APARTMENT NO. |       |             |  |
| PLATINUM 1 BHK                   |       | 1, 2, 7 & 8 |  |
| PLATINUM                         | 2 BHK | 3, 4, 5 & 6 |  |