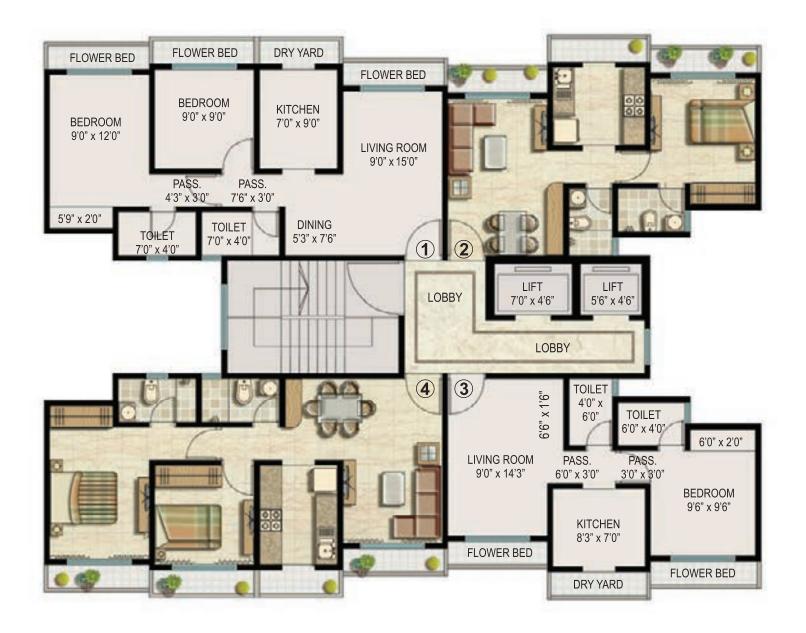

# EKTA PARKSVILLE FLOOR PLANS

| CONFIGURATION & APARTMENT NO. |       |                                             |   |   |  |
|-------------------------------|-------|---------------------------------------------|---|---|--|
| LEGENDS                       | WINGS | 1 BHK PLATINUM 2 BHK CLASSIC 3 BHK PLATINUM |   |   |  |
| CENTRAL PARK                  | С     | 1, 2, 5 & 6                                 | 3 | 4 |  |
| LINCOLN PARK                  | F     | 1, 2, 5 & 6                                 | 4 | 3 |  |
| SENTOSA PARK                  | F     | 1, 2, 5 & 6                                 | 3 | 4 |  |

| CONFIGURATION & APARTMENT NO. |         |                |       |  |
|-------------------------------|---------|----------------|-------|--|
| LEGENDS                       | WINGS   | 1 BHK PLATINUM |       |  |
| CENTRAL PARK                  | A, B, D | 1 & 2          | 3 & 4 |  |
| LINCOLN PARK                  | E, G, H | 3 & 4          | 1 & 2 |  |
| SENTOSA PARK                  | G, E, D | 3 & 4          | 1 & 2 |  |

# EKTA PARKSVILLE FLOOR PLANS

| CONFIGURATION & APARTMENT NO. |       |                                              |   |       |  |
|-------------------------------|-------|----------------------------------------------|---|-------|--|
| LEGENDS                       | WINGS | GS 1 BHK CLASSIC 2 BHK CLASSIC 2 BHK PLATINU |   |       |  |
| CENTRAL PARK                  | F     | 3, 4, 6 & 7                                  | 5 | 1 & 2 |  |
| LINCOLN PARK                  | С     | 1, 2, 4 & 5                                  | 3 | 6&7   |  |
| SENTOSA PARK                  | C, I  | 3, 4, 6 & 7                                  | 5 | 1 & 2 |  |

| CONFIGURATION & APARTMENT NO. |       |               |               |                |  |
|-------------------------------|-------|---------------|---------------|----------------|--|
| LEGENDS                       | WINGS | 1 BHK CLASSIC | 2 BHK CLASSIC | 3 BHK PLATINUM |  |
| CENTRAL PARK                  | G     | 1, 2, 5 & 6   | 4             | 3              |  |
| LINCOLN PARK                  | В     | 1, 2, 5 & 6   | 3             | 4              |  |
| SENTOSA PARK                  | J     | 1, 2, 5 & 6   | 4             | 3              |  |

# EKTA PARKSVILLE FLOOR PLAN

| CONFIGURATION & APARTMENT NO |            |                |  |  |
|------------------------------|------------|----------------|--|--|
| LEGENDS                      | WINGS      | 2 BHK PLATINUM |  |  |
| CENTRAL PARK                 | E, H, K    | 1, 2, 3 & 4    |  |  |
| LINCOLN PARK                 | A, D       | 1, 2, 3 & 4    |  |  |
| SENTOSA PARK                 | A, B, H, K | 1, 2, 3 & 4    |  |  |