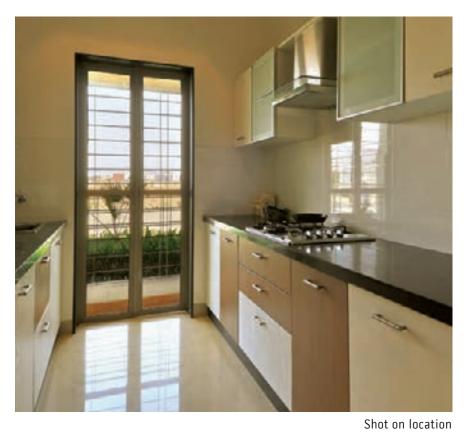

#### Kitchen:

- Modular Kitchen with Granite top with S.S. Sink and Service Platform, Water Purifier
- Ceramic Tiles up to 2 ft. height
- Electric Light Points & Provision for Washing Machine
- Loft for storage