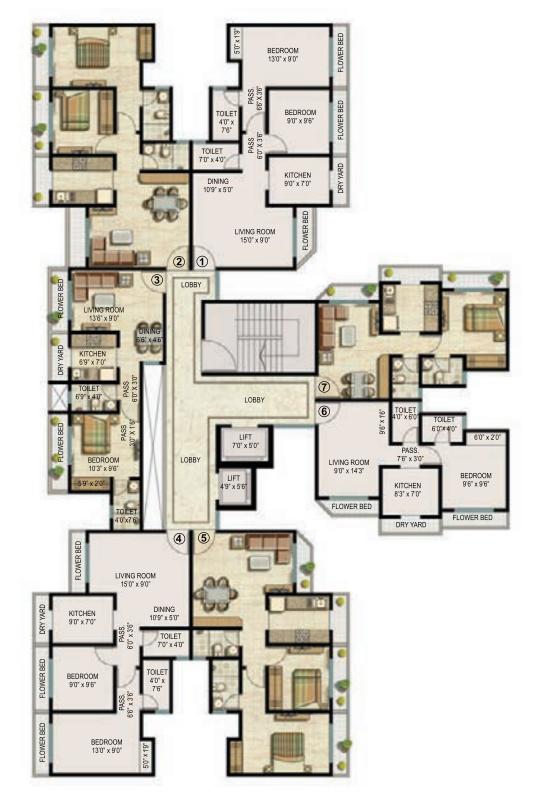

## LAYOUT AND PHASE BIFURCATION - EKTA PARKSVILLE

40.00M.W.D.P.ROAD

# 20.00M.W.D.P.ROAD