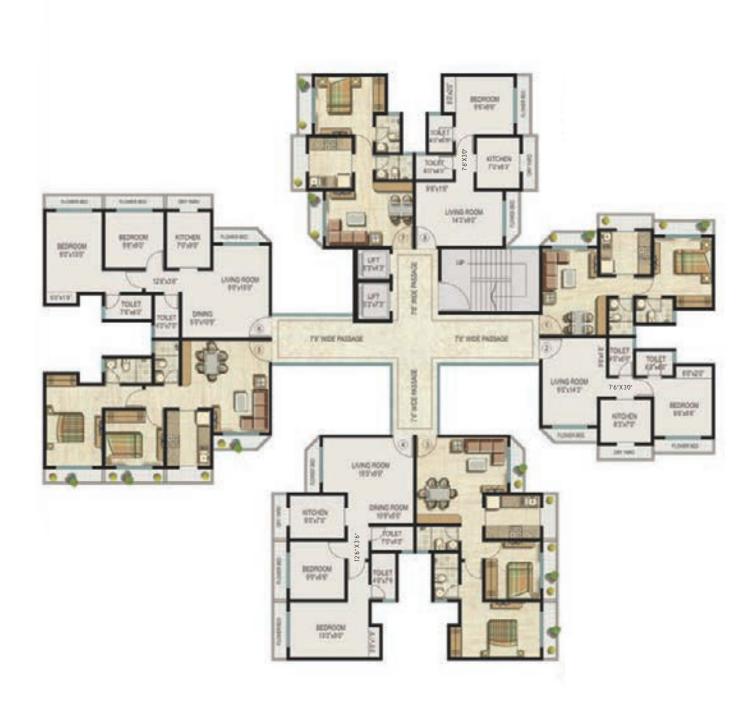

# ONE LARGE LIFESTYLE PROJECT. FOUR BEAUTIFULLY THEMED RESIDENTIAL CLUSTERS.

Each of the four grand parks at EKTA Parksville are designed around a specific theme to meet unique needs. Central Park, which comes with a gazebo for relaxation. Lincoln Park, which has a basketball court and chess board for sport enthusiasts. Sentosa Park, that comes with a jogging track, and finally Brooklyn Park comes with a play area where children can play together and have fun. All these parks also have the finest amenities and luxuries to deliver a lifestyle experience like no other.

So, pick your theme. And choose your residence.

| PHASES                                      | WING                 | RERA REGISTRATION NO. |
|---------------------------------------------|----------------------|-----------------------|
| EKTA PARKSVILLE PHASE I<br>(CENTRAL PARK)   | A TO H & K           | P99000000116          |
| EKTA PARKSVILLE PHASE II<br>(LINCOLN PARK)  | А ТО Н               | P99000000115          |
| EKTA PARKSVILLE PHASE III<br>(SENTOSA PARK) | А ТО К               | P99000000109          |
| BROOKLYN PARK PHASE I                       | BLDG. NO. 9 D, E & F | P9900000134           |
| BROOKLYN PARK PHASE II                      | BLDG. NO. 9 G, H & I | P99000000110          |
| BROOKLYN PARK PHASE III                     | BLDG. NO. 9 A, B & C | P99000000148          |
| BROOKLYN PARK PHASE IV                      | BLDG. NO. 8 B & C    | P99000000417          |

## LAYOUT AND PHASE BIFURCATION - EKTA PARKSVILLE

40.00M.W.D.P.ROAD