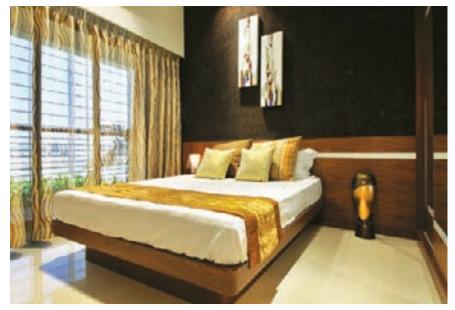

## INTERNAL AMENITIES

Living Room & Bedroom: Mirror Finished Granite / Vitrified Flooring Additional Security Door Grand Entrance Door

 Plastered smooth finish with OBD paint and POP cornices in living room Intercom Facility

Shot on location

• Designer Bathrooms with tiles up to door heights Marble / Granite Door frame for Bathroom Premium Sanitary Fittings Wash Basin with Granite Platform

#### Kitchen:

- Modular Kitchen with Granite top with S.S. Sink and Service Platform, Water Purifier
- Ceramic Tiles up to 2 ft. height
- Electric Light Points & Provision for Washing Machine
- Loft for storage

#### Windows:

- Anodized Aluminium Sliding Windows
- Granite Window Sills

A home is where the heart is, they say. The 1 & 2 BHK Platinum Apartments at Brooklyn Park are designed with a lot of attention to detail, with top of the line amenities to ensure that you experience a superior lifestyle. Come, stay a cut above.